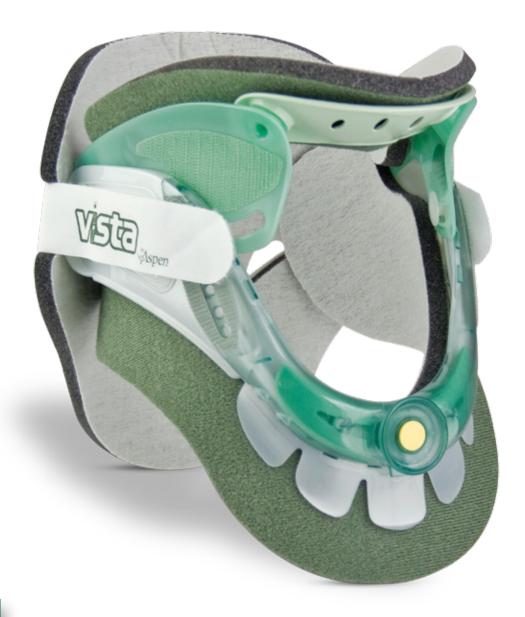

## **Dial Height** Adjustment

Getting the correct size for the patient is easy using the Vista Dial Height Adjustment™ System. Simply pull and turn the Dial to select one of six Vista height settings.

## **Automatic Lock**

Once the correct height has been determined, releasing the Dial automatically locks in the size.

## **Improved Skin Care**

The patented design of the Vista Collar disperses pressure, reducing the possibility of skin breakdown. Proven Aspen Pads<sup>2,3</sup> complete the system by wicking moisture away from the skin.