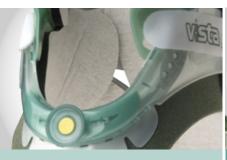

## **Dial Height** Adjustment

Getting the correct size for the patient is easy using the Vista Dial Height Adjustment™ System. Simply pull and turn the Dial to select one of six Vista height settings.

## **Automatic Lock**

Once the correct height has been determined, releasing the Dial automatically locks in the size.