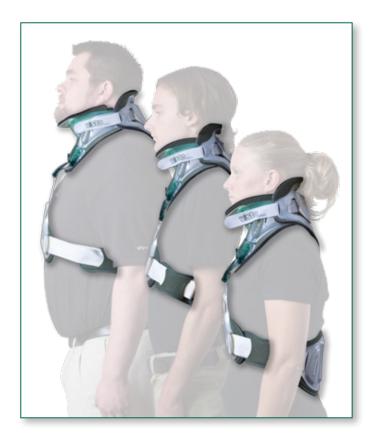

The Vista TS from Aspen has multiple adjustment points to ensure a comfortable, effective fit for the vast variety of patient anatomies. Like the Vista Collar, the Vista TS is fully adjustable and only one size is required, reducing inventory costs and keeping patient care the main priority.

## Adjustments for Anatomical Changes

Simply adjust the torso height dial to accommodate anatomical changes. This ensures that patients will be comfortable and supported while laying, sitting or standing.

## Stability and Skin Care

The Vista TS utilizes the Vista Collar so the patient benefits from the comfort and motion restriction of the collar, as well as the thoracic stabilizer.