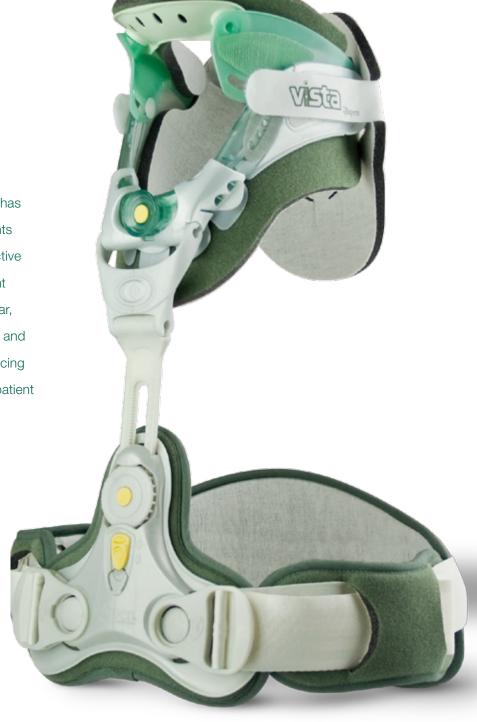

The Vista TS from Aspen has multiple adjustment points to ensure a comfortable, effective fit for the vast variety of patient anatomies. Like the Vista Collar, the Vista TS is fully adjustable and only one size is required, reducing inventory costs and keeping patient care the main priority.

## **One Adjustable Size**

The Vista TS has several adjustment features that allow practitioners the ability to fit a wide variety of patient anatomies. Easy adjustments can be made on the Vista TS for a correct and comfortable fit for every patient, with only one stocking unit required.

## Multiple Adjustment Points

The angle adjustment mechanism provides a customized angle for each patient on the chest, while the height adjustment dial provides a custom length to each patient's torso.

## **Easy Application**

Metal free, the Vista TS is MRI compatible and requires no tools to fit or apply. Increased ease of application leads to increased patient compliance.

## Adjustments for Anatomical Changes

Simply adjust the torso height dial to accommodate anatomical changes. This ensures that patients will be comfortable and supported while laying, sitting or standing.

## Stability and Skin Care

The Vista TS utilizes the Vista Collar so the patient benefits from the comfort and motion restriction of the collar, as well as the thoracic stabilizer.