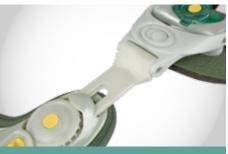

## Multiple Adjustment Points

The angle adjustment mechanism provides a customized angle for each patient on the chest, while the height adjustment dial provides a custom length to each patient's torso.

## Adjustments for Anatomical Changes

Simply adjust the torso height dial to accommodate anatomical changes. This ensures that patients will be comfortable and supported while laying, sitting or standing.