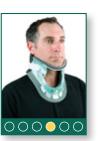

## Adjustability Made Easy

he Vista Collar from Aspen improves patient care while saving time, money and storage space. With its innovative height adjustment technology, the Vista Collar is really six collars in one. The right size is always at hand, reducing storage and inventory costs, while improving patient care.

## **Eliminate Sizing**

The Vista Collar eliminates the need for sizing methods of any kind. The innovative design of the Vista Collar allows the practitioner to simply apply the collar and then adjust to the proper height.

## **Dial Height** Adjustment

Getting the correct size for the patient is easy using the Vista Dial Height Adjustment™ System. Simply pull and turn the Dial to select one of six Vista height settings.