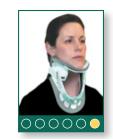

## **Inventory** Management

By incorporating six sizes in one collar, the Vista Collar eliminates the cost of storing multiple sizes, frees up valuable inventory space, and eliminates SKUs.

### **Reduce Waste**

The Vista Collar reduces the waste associated with sizing errors and eliminates the need to change collars as patients become ambulatory.

### **Save Time**

Simple application and adjustment saves time in training and in use. "The Vista Collar improves your efficiency while improving your patient care."

Comparative Motion Allowed, Vista® vs. Aspen, Aspen Medical Products in-house testing, December 2006
Powers, J. A Multidisciplinary Approach to Occipital Pressure Ulcers Related to Cervical Collars. Journal of Nursing