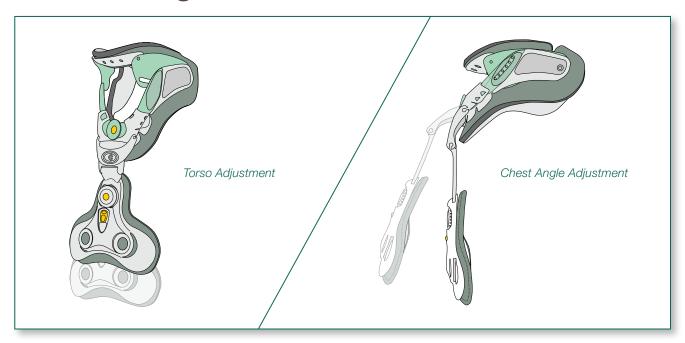

## Multiple Adjustment Points

The angle adjustment mechanism provides a customized angle for each patient on the chest, while the height adjustment dial provides a custom length to each patient's torso.

## Adjustments for Anatomical Changes

Simply adjust the torso height dial to accommodate anatomical changes. This ensures that patients will be comfortable and supported while laying, sitting or standing.