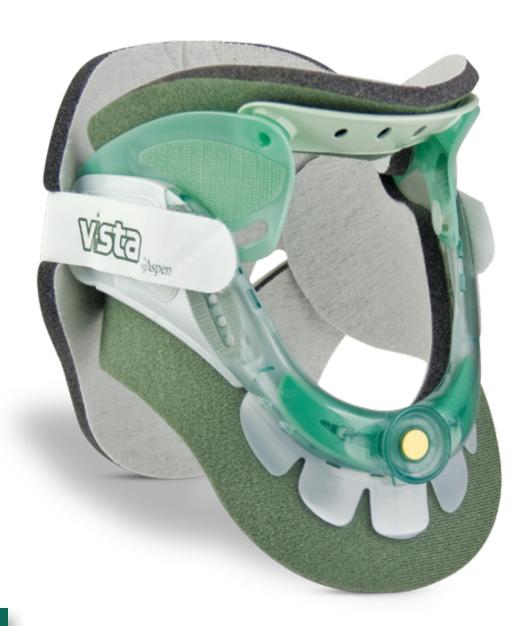

## Adjustability Made Easy

he Vista Collar from Aspen improves patient care while saving time, money and storage space. With its innovative height adjustment technology, the Vista Collar is really six collars in one. The right size is always at hand, reducing storage and inventory costs, while improving patient care.

## **Eliminate Sizing**

The Vista Collar eliminates the need for sizing methods of any kind. The innovative design of the Vista Collar allows the practitioner to simply apply the collar and then adjust to the proper height.

## **Dial Height** Adjustment

Getting the correct size for the patient is easy using the Vista Dial Height Adjustment™ System. Simply pull and turn the Dial to select one of six Vista height settings.

## **Automatic Lock**

Once the correct height has been determined, releasing the Dial automatically locks in the size.

## **Effective Motion** Restriction

Made by Aspen Medical Products, the Vista Collar provides safe and effective motion restriction<sup>1</sup> for all patients in need of extended wear collars.

## **Improved Skin Care**

The patented design of the Vista Collar disperses pressure, reducing the possibility of skin breakdown. Proven Aspen Pads<sup>2,3</sup> complete the system by wicking moisture away from the skin.

## **Unparalleled Patient Access**

The enormous trachael aperture provides functional access for airway management and other essential procedures.